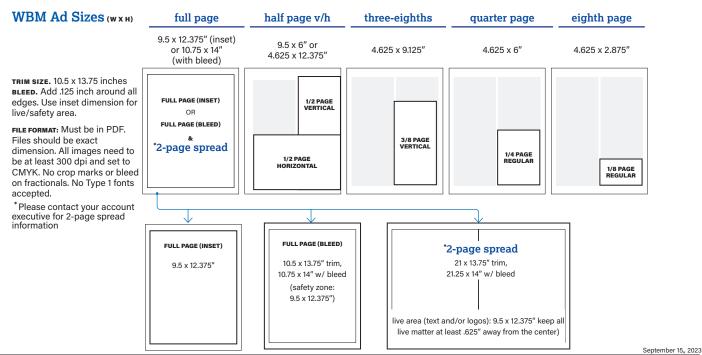

#### **WBM Ad Rates**

| Frequency | _             | full page      | half page v/h  | three-eighths  | quarter page   | eighth page    |
|-----------|---------------|----------------|----------------|----------------|----------------|----------------|
| 1x        | Four Color    | <b>\$4,959</b> | <b>\$3,585</b> | <b>\$3,125</b> | <b>\$2,666</b> | <b>\$2,137</b> |
|           | Black & White | \$3,668        | \$2,236        | \$1,759        | \$1,281        | \$733          |
| 3x        | Four Color    | <b>\$4,608</b> | <b>\$3,368</b> | <b>\$2,955</b> | <b>\$2,543</b> | <b>\$2,065</b> |
|           | Black & White | \$3,300        | \$2,013        | \$1,584        | \$1,155        | \$660          |
| 7x        | Four Color    | <b>\$3,992</b> | <b>\$2,925</b> | <b>\$2,581</b> | <b>\$2,281</b> | <b>\$2,008</b> |
|           | Black & White | \$2,750        | \$1,678        | \$1,319        | \$961          | \$599          |
| 12x       | Four Color    | <b>\$3,828</b> | <b>\$2,862</b> | <b>\$2,541</b> | <b>\$2,216</b> | <b>\$1,954</b> |
|           | Black & White | \$2,566        | \$1,565        | \$1,232        | \$896          | \$542          |
| 18x       | Four Color    | <b>\$3,670</b> | <b>\$2,761</b> | <b>\$2,437</b> | <b>\$2,131</b> | <b>\$1,880</b> |
|           | Black & White | \$2,384        | \$1,454        | \$1,144        | \$832          | \$513          |