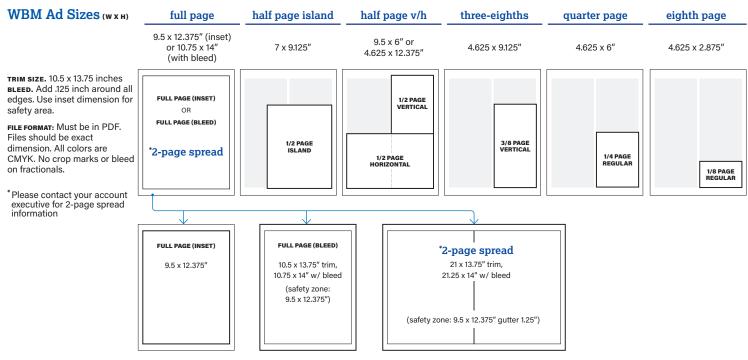

#### **WBM Ad Rates**

| Frequency | _             | full page      | half page island | half page v/h  | three-eighths  | quarter page   | eighth page    |
|-----------|---------------|----------------|------------------|----------------|----------------|----------------|----------------|
| 1x        | Four Color    | <b>\$4,675</b> | <b>\$4,318</b>   | <b>\$3,379</b> | <b>\$2,946</b> | <b>\$2,513</b> | <b>\$2,015</b> |
|           | Black & White | \$3,327        | \$3,004          | \$2,028        | \$1,595        | \$1,162        | \$665          |
| 3x        | Four Color    | <b>\$4,344</b> | \$4,005          | <b>\$3,175</b> | <b>\$2,786</b> | <b>\$2,397</b> | <b>\$1,947</b> |
|           | Black & White | \$2,993        | \$2,722          | \$1,825        | \$1,436        | \$1,047        | \$599          |
| 7x        | Four Color    | <b>\$3,763</b> | <b>\$3,442</b>   | <b>\$2,757</b> | <b>\$2,433</b> | <b>\$2,150</b> | <b>\$1,893</b> |
|           | Black & White | \$2,495        | \$2,253          | \$1,522        | \$1,196        | \$872          | \$544          |
| 12x       | Four Color    | <b>\$3,608</b> | <b>\$3,317</b>   | <b>\$2,698</b> | <b>\$2,395</b> | \$2,089        | <b>\$1,842</b> |
|           | Black & White | \$2,328        | \$2,128          | \$1,420        | \$1,118        | \$813          | \$491          |
| 18x       | Four Color    | <b>\$3,459</b> | <b>\$3,191</b>   | <b>\$2,602</b> | <b>\$2,297</b> | <b>\$2,009</b> | <b>\$1,772</b> |
|           | Black & White | \$2,162        | \$2,002          | \$1,319        | \$1,038        | \$755          | \$465          |