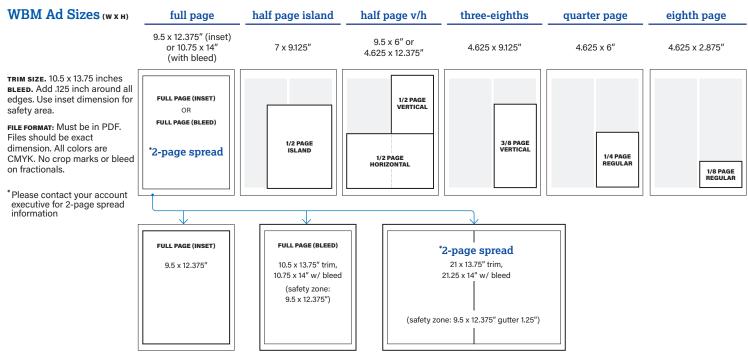

#### **2022 Rates & Specifications**

#### **WBM Ad Rates**

| Frequency | _             | full page      | half page island | half page v/h  | three-eighths  | quarter page   | eighth page    |
|-----------|---------------|----------------|------------------|----------------|----------------|----------------|----------------|
| 1x        | Four Color    | <b>\$4,675</b> | <b>\$4,318</b>   | <b>\$3,379</b> | <b>\$2,946</b> | <b>\$2,513</b> | <b>\$2,015</b> |
|           | Black & White | \$3,327        | \$3,004          | \$2,028        | \$1,595        | \$1,162        | \$665          |
| 3x        | Four Color    | <b>\$4,344</b> | \$4,005          | <b>\$3,175</b> | <b>\$2,786</b> | <b>\$2,397</b> | <b>\$1,947</b> |
|           | Black & White | \$2,993        | \$2,722          | \$1,825        | \$1,436        | \$1,047        | \$599          |
| 7x        | Four Color    | <b>\$3,763</b> | <b>\$3,442</b>   | <b>\$2,757</b> | <b>\$2,433</b> | <b>\$2,150</b> | <b>\$1,893</b> |
|           | Black & White | \$2,495        | \$2,253          | \$1,522        | \$1,196        | \$872          | \$544          |
| 12x       | Four Color    | <b>\$3,608</b> | <b>\$3,317</b>   | <b>\$2,698</b> | <b>\$2,395</b> | \$2,089        | <b>\$1,842</b> |
|           | Black & White | \$2,328        | \$2,128          | \$1,420        | \$1,118        | \$813          | \$491          |
| 18x       | Four Color    | <b>\$3,459</b> | <b>\$3,191</b>   | <b>\$2,602</b> | <b>\$2,297</b> | <b>\$2,009</b> | <b>\$1,772</b> |
|           | Black & White | \$2,162        | \$2,002          | \$1,319        | \$1,038        | \$755          | \$465          |