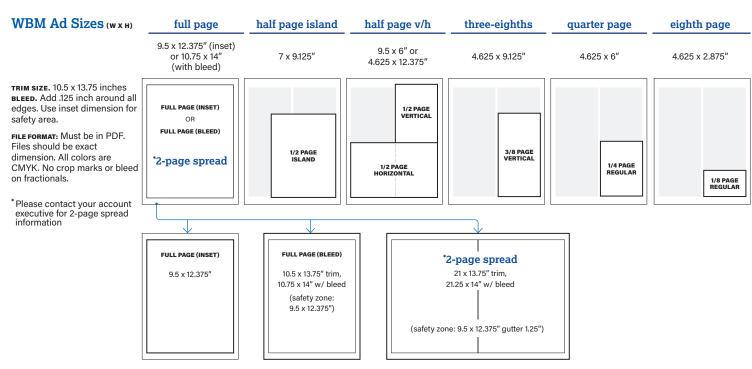

#### **2022 Rates & Specifications**

#### **WBM Ad Rates**

| Frequency | _             | full page      | half page island | half page v/h  | three-eighths  | quarter page   | eighth page    |
|-----------|---------------|----------------|------------------|----------------|----------------|----------------|----------------|
| 1x        | Four Color    | <b>\$4,675</b> | <b>\$4,318</b>   | <b>\$3,379</b> | <b>\$2,946</b> | <b>\$2,513</b> | <b>\$2,015</b> |
|           | Black & White | \$3,327        | \$3,004          | \$2,028        | \$1,595        | \$1,162        | \$665          |
| 3x        | Four Color    | <b>\$4,344</b> | \$4,005          | <b>\$3,175</b> | <b>\$2,786</b> | <b>\$2,397</b> | <b>\$1,947</b> |
|           | Black & White | \$2,993        | \$2,722          | \$1,825        | \$1,436        | \$1,047        | \$599          |
| 7x        | Four Color    | <b>\$3,763</b> | <b>\$3,442</b>   | <b>\$2,757</b> | <b>\$2,433</b> | <b>\$2,150</b> | <b>\$1,893</b> |
|           | Black & White | \$2,495        | \$2,253          | \$1,522        | \$1,196        | \$872          | \$544          |
| 12x       | Four Color    | <b>\$3,608</b> | <b>\$3,317</b>   | <b>\$2,698</b> | <b>\$2,395</b> | <b>\$2,089</b> | <b>\$1,842</b> |
|           | Black & White | \$2,328        | \$2,128          | \$1,420        | \$1,118        | \$813          | \$491          |
| 18x       | Four Color    | <b>\$3,459</b> | <b>\$3,191</b>   | <b>\$2,602</b> | <b>\$2,297</b> | \$2,009        | <b>\$1,772</b> |
|           | Black & White | \$2,162        | \$2,002          | \$1,319        | \$1,038        | \$755          | \$465          |