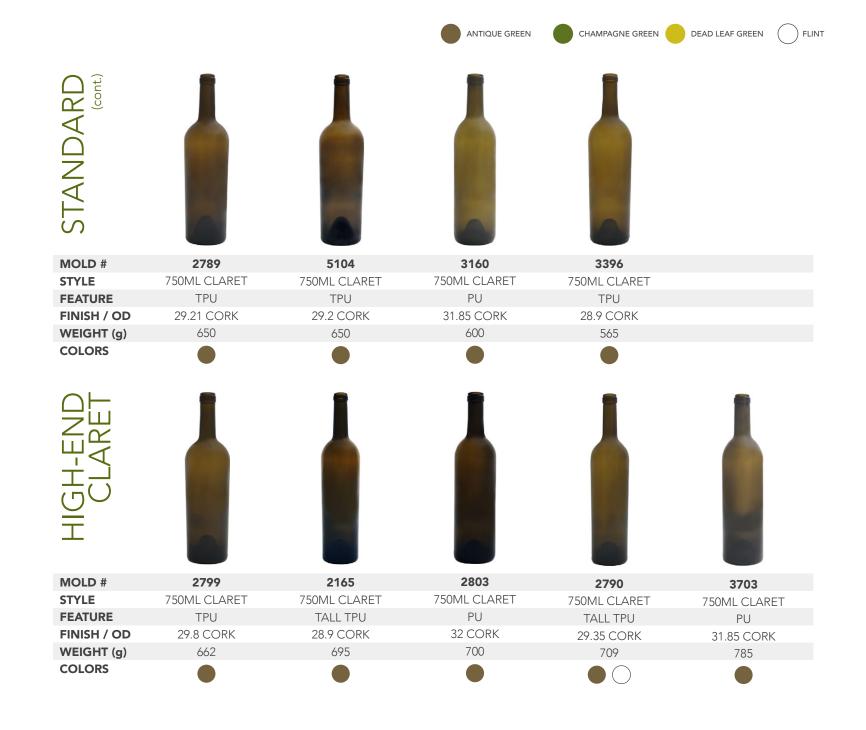

## **OUR PRODUCTS**

In addition to a complete line of traditional bottles in all classic shapes, capacities and colors, we supply unique bottle styles, as well as small volume and large format bottles ranging from 375 ml to 18 liters.