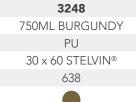

3989

| 3220           |
|----------------|
| 750ML BURGUNDY |
| PU             |
| 33.10 CORK     |
| 705            |
|                |

| 2220           |  |
|----------------|--|
| 750ML BURGUNDY |  |
| PU             |  |
| 33.10 CORK     |  |
| 910            |  |
|                |  |