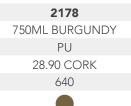

3989

| 3220           |
|----------------|
| 750ML BURGUNDY |
| PU             |
| 33.10 CORK     |
| 705            |
|                |

| 2220           |  |
|----------------|--|
| 750ML BURGUNDY |  |
| PU             |  |
| 33.10 CORK     |  |
| 910            |  |
|                |  |