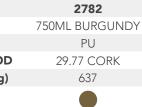

3989

| 3220           |
|----------------|
| 750ML BURGUNDY |
| PU             |
| 33.10 CORK     |
| 705            |
|                |

| 2220           |  |
|----------------|--|
| 750ML BURGUNDY |  |
| PU             |  |
| 33.10 CORK     |  |
| 910            |  |
|                |  |