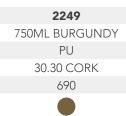

3989

| 3220           |
|----------------|
| 750ML BURGUNDY |
| PU             |
| 33.10 CORK     |
| 705            |
|                |

| 2220           |  |
|----------------|--|
| 750ML BURGUNDY |  |
| PU             |  |
| 33.10 CORK     |  |
| 910            |  |
|                |  |