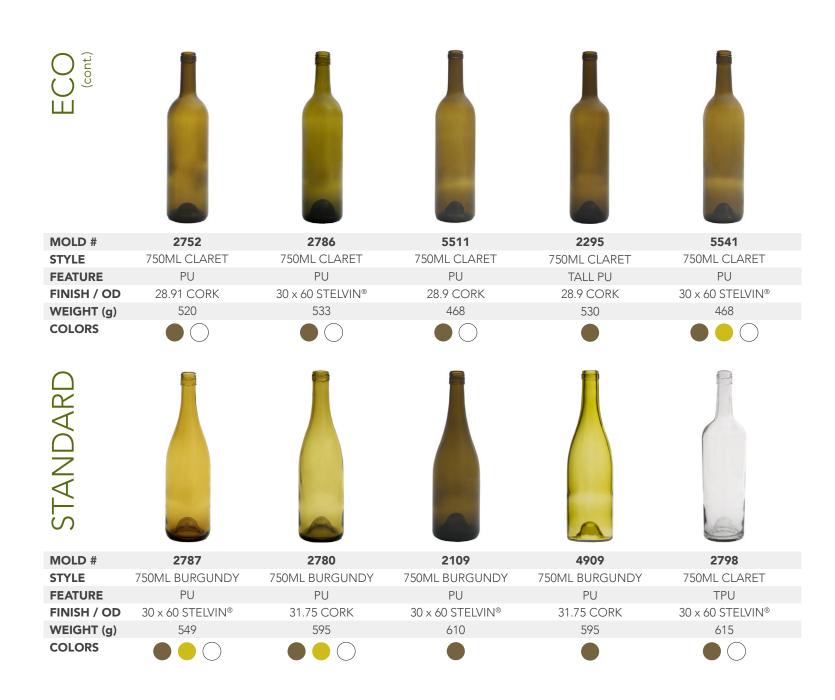

## **OUR PRODUCTS**

In addition to a complete line of traditional bottles in all classic shapes, capacities and colors, we supply unique bottle styles, as well as small volume and large format bottles ranging from 375 ml to 18 liters.