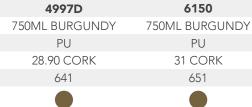

3989

| 3220           |
|----------------|
| 750ML BURGUNDY |
| PU             |
| 33.10 CORK     |
| 705            |
|                |

| 2220           |  |
|----------------|--|
| 750ML BURGUNDY |  |
| PU             |  |
| 33.10 CORK     |  |
| 910            |  |
|                |  |