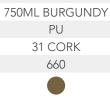

3989

| 3220           |
|----------------|
| 750ML BURGUNDY |
| PU             |
| 33.10 CORK     |
| 705            |
|                |

| 2220           |  |
|----------------|--|
| 750ML BURGUNDY |  |
| PU             |  |
| 33.10 CORK     |  |
| 910            |  |
|                |  |