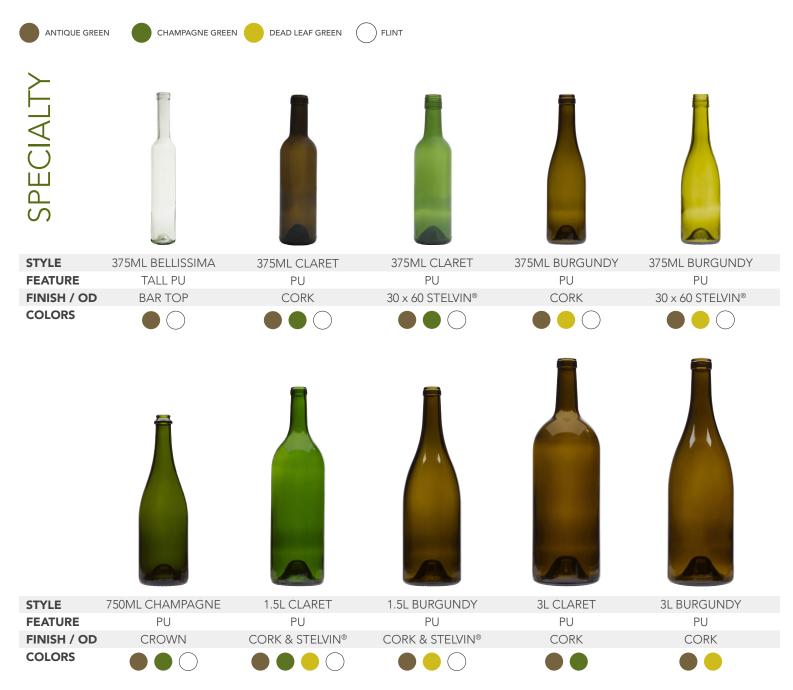

## **OUR PRODUCTS**

In addition to a complete line of traditional bottles in all classic shapes, capacities and colors, we supply unique bottle styles, as well as small volume and large format bottles ranging from 375 ml to 18 liters.

5L, 6L, 9L, 12L, 15L and 18L bottles are also available.