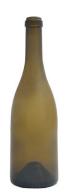

**BOTTLES**Premium, Eco, Standard,
Large Format, Decorated

CAPSULES & CLOSURES

**CARTONS** 

|  | Ì |  |
|--|---|--|
|  |   |  |

| MOLD #      | 2160         | 2251         |
|-------------|--------------|--------------|
| STYLE       | 750ML CLARET | 750ML CLARET |
| FEATURE     | PU           | TALL TPU     |
| FINISH / OD | 32.5 CORK    | 31.5 CORK    |
| WEIGHT (g)  | 800          | 850          |
| COLORS      |              |              |