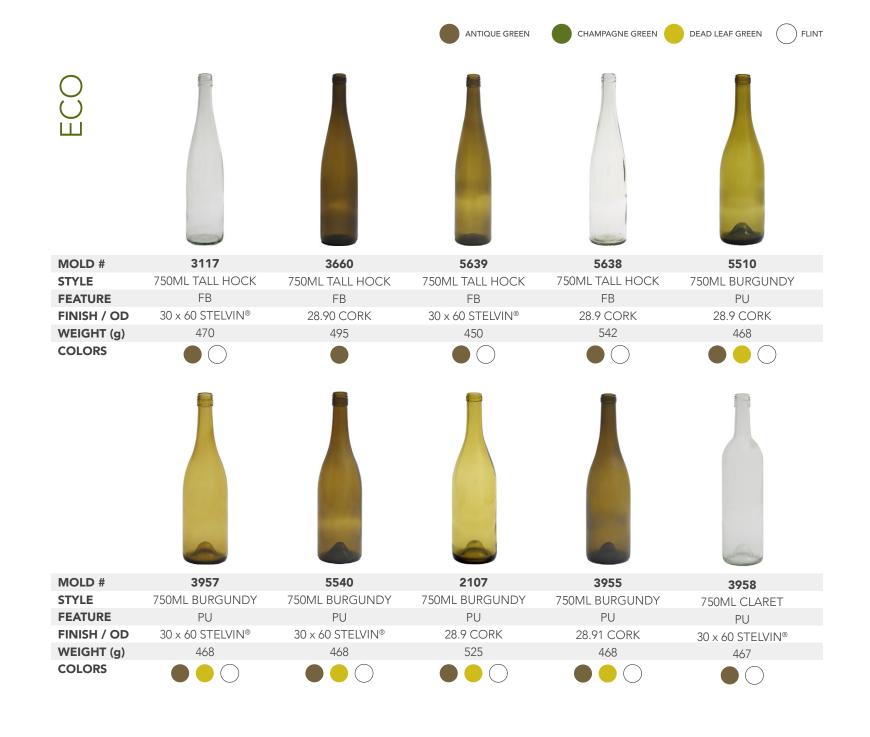

## **OUR PRODUCTS**

In addition to a complete line of traditional bottles in all classic shapes, capacities and colors, we supply unique bottle styles, as well as small volume and large format bottles ranging from 375 ml to 18 liters.